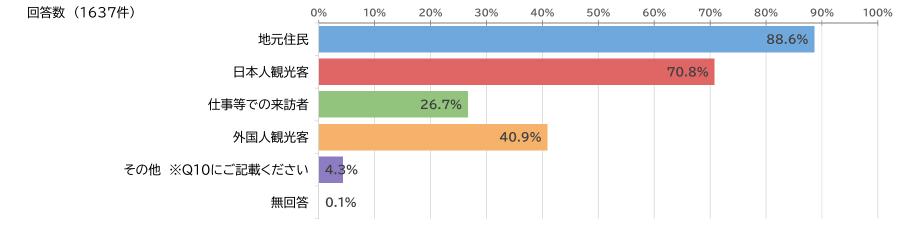

# 長野駅前B-1地区アンケート結果

実施期間:2024年7月8日~31日 総回答数:1637件



## Q6 長野駅B-1地区に期待する施設(複数選択)



#### Q7 どのような人をターゲットにすればよいか(複数選択)



### Q8 末広町交差点の角に整備予定の空間は、どのような空間にすればよいか(複数選択)



# Q9 長野駅前B-1地区に充実してほしい商業機能・空間(3つまで選択)



#### Q10その他、充実してほしい機能・空間について



| 飲食店の充実             | ・ファストフード店や高級レストランの導入<br>(マクドナルド、ミスタードーナツ)<br>・カフェやバーなど飲食店の充実             |
|--------------------|--------------------------------------------------------------------------|
| 子供連れでも<br>利用しやすい施設 | ・室内キッズスペース<br>・子供が遊べる広場<br>・子連れで行きやすい飲食店<br>・キャラクターに関連する施設やイベント          |
| 商業施設·店舗            | ・ファッション、雑貨、コスメ、アウトドアショップ<br>(成城石井、3coins、ZARA、カルディなど)<br>・温泉、スーパー銭湯などの施設 |
| 公共スペース・交流の場        | ・緑や水を使った憩いの場<br>・ベンチのある空間<br>・街角コンサートやイベントが開催できる場所                       |
| シンボリックな建築          | ・高さ100m以上の建物<br>・長野駅のシンボルとなるような建築物<br>・展望台やランドマークとなる建物                   |
| その他                | ・観光客向けの情報提供スペース<br>・映画館、劇場、ライブハウス