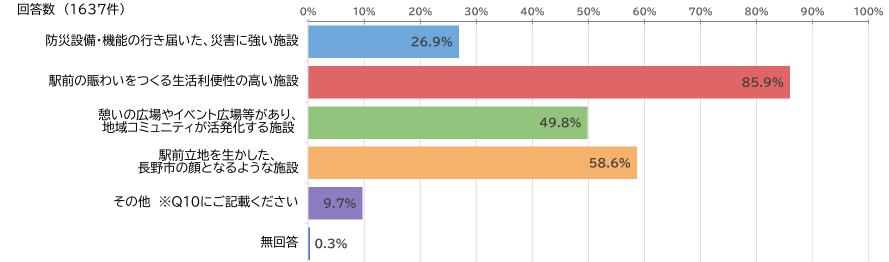

# 長野駅前B-1地区アンケート結果

実施期間:2024年7月8日~31日 総回答数:1637件



## Q6 長野駅B-1地区に期待する施設(複数選択)



#### Q7 どのような人をターゲットにすればよいか(複数選択)



### Q8 末広町交差点の角に整備予定の空間は、どのような空間にすればよいか(複数選択)



# Q9 長野駅前B-1地区に充実してほしい商業機能・空間(3つまで選択)



#### Q10その他、充実してほしい機能・空間について



| 飲食店の充実             | ・ファストフード店や高級レストランの導入<br>(マクドナルド、ミスタードーナツ)<br>・カフェやバーなど飲食店の充実             |
|--------------------|--------------------------------------------------------------------------|
| 子供連れでも<br>利用しやすい施設 | ・室内キッズスペース<br>・子供が遊べる広場<br>・子連れで行きやすい飲食店<br>・キャラクターに関連する施設やイベント          |
| 商業施設·店舗            | ・ファッション、雑貨、コスメ、アウトドアショップ<br>(成城石井、3coins、ZARA、カルディなど)<br>・温泉、スーパー銭湯などの施設 |
| 公共スペース・交流の場        | ・緑や水を使った憩いの場<br>・ベンチのある空間<br>・街角コンサートやイベントが開催できる場所                       |
| シンボリックな建築          | ・高さ100m以上の建物<br>・長野駅のシンボルとなるような建築物<br>・展望台やランドマークとなる建物                   |
| その他                | ・観光客向けの情報提供スペース<br>・映画館、劇場、ラ