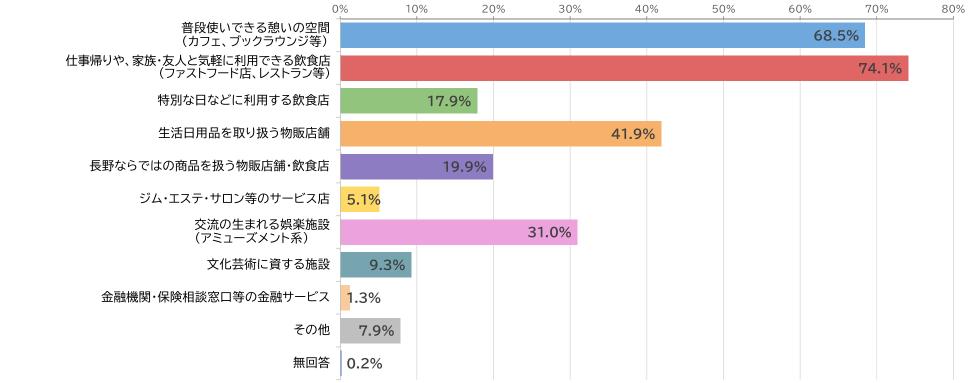

# 長野駅前B-1地区アンケート結果

実施期間:2024年7月8日~31日 総回答数:1637件



## Q6 長野駅B-1地区に期待する施設(複数選択)



#### Q7 どのような人をターゲットにすればよいか(複数選択)



### Q8 末広町交差点の角に整備予定の空間は、どのような空間にすればよいか(複数選択)



# Q9 長野駅前B-1地区に充実してほしい商業機能・空間(3つまで選択)



#### Q10その他、充実してほしい機能・空間について



| 飲食店の充実             | ・ファストフード店や高級レストランの導入<br>(マクドナルド、ミスタードーナツ)<br>・カフェやバーなど飲食店の充実             |
|--------------------|--------------------------------------------------------------------------|
| 子供連れでも<br>利用しやすい施設 | ・室内キッズスペース<br>・子供が遊べる広場<br>・子連れで行きやすい飲食店<br>・キャラクターに関連する施設やイベント          |
| 商業施設·店舗            | ・ファッション、雑貨、コスメ、アウトドアショップ<br>(成城石井、3coins、ZARA、カルディなど)<br>・温泉、スーパー銭湯などの施設 |
| 公共スペース・交流の場        | ・緑や水を使った憩いの場<br>・ベンチのある空間<br>・街角コンサートやイベントが開催できる場所                       |
| シンボリックな建築          | ・高さ100m以上の建物<br>・長野駅のシンボルとなるような建築物<br>・展望台やランドマークとなる建物                   |
| その他                | ・観光客向けの情報提供スペース<br>・映画館、劇場、ライブハウス                                        |