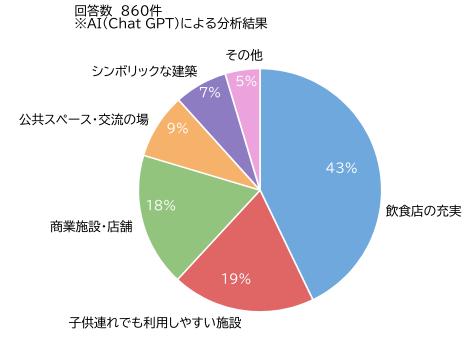

#### Q10その他、充実してほしい機能・空間について

| 飲食店の充実             | ・ファストフード店や高級レストランの導入<br>(マクドナルド、ミスタードーナツ)<br>・カフェやバーなど飲食店の充実             |
|--------------------|--------------------------------------------------------------------------|
| 子供連れでも<br>利用しやすい施設 | ・室内キッズスペース<br>・子供が遊べる広場<br>・子連れで行きやすい飲食店<br>・キャラクターに関連する施設やイベント          |
| 商業施設·店舗            | ・ファッション、雑貨、コスメ、アウトドアショップ<br>(成城石井、3coins、ZARA、カルディなど)<br>・温泉、スーパー銭湯などの施設 |
| 公共スペース・交流の場        | ・緑や水を使った憩いの場<br>・ベンチのある空間<br>・街角コンサートやイベントが開催できる場所                       |
| シンボリックな建築          | ・高さ100m以上の建物<br>・長野駅のシンボルとなるような建築物<br>・展望台やランドマークとなる建物                   |
| その他                | ・観光客向けの情報提供スペース<br>・映画館、劇場、ライブハウス                                        |