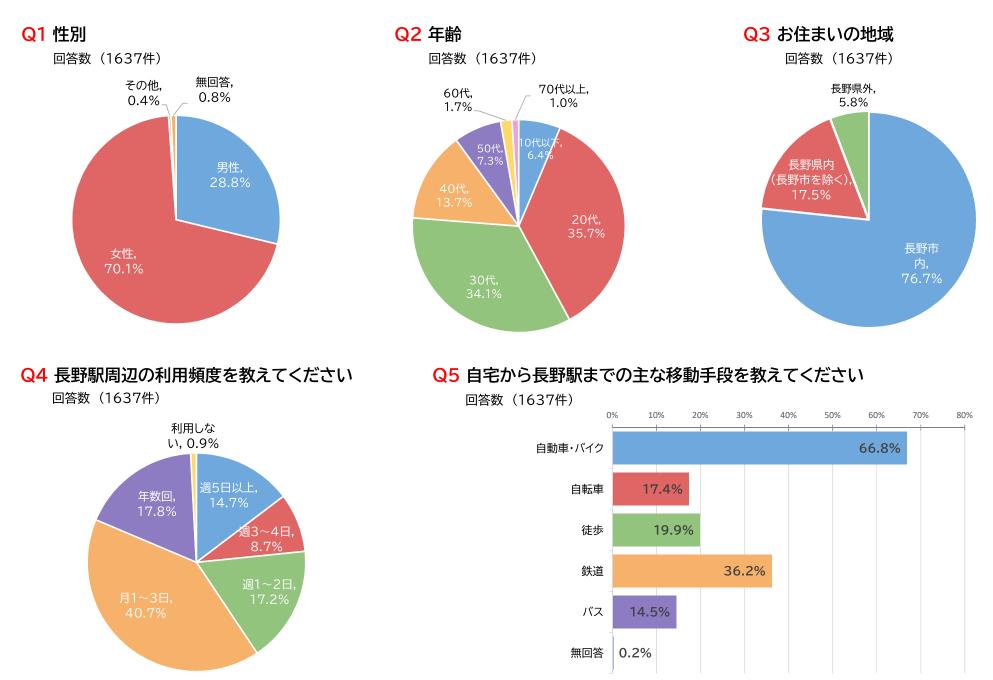

# 長野駅前B-1地区アンケート結果

実施期間:2024年7月8日~31日 総回答数:1637件



## Q6 長野駅B-1地区に期待する施設(複数選択)



#### Q7 どのような人をターゲットにすればよいか(複数選択)



### Q8 末広町交差点の角に整備予定の空間は、どのような空間にすればよいか(複数選択)



# Q9 長野駅前B-1地区に充実してほしい商業機能・空間(3つまで選択)



#### Q10その他、充実してほしい機能・空間について



| 飲食店の充実             | ・ファストフード店や高級レストランの導入<br>(マクドナルド、ミスタードーナツ)<br>・カフェやバーなど飲食店の充実             |
|--------------------|--------------------------------------------------------------------------|
| 子供連れでも<br>利用しやすい施設 | ・室内キッズスペース<br>・子供が遊べる広場<br>・子連れで行きやすい飲食店<br>・キャラクターに関連する施設やイベント          |
| 商業施設·店舗            | ・ファッション、雑貨、コスメ、アウトドアショップ<br>(成城石井、3coins、ZARA、カルディなど)<br>・温泉、スーパー銭湯などの施設 |
| 公共スペース・交流の場        | ・緑や水を使った憩いの場<br>・ベンチのある空間<br>・街角コンサートやイベントが開催できる場所                       |
| シンボリックな建築          | ・高さ100m以上の建物<br>・長野駅のシンボルとなるような建築物<br>・展望台やランドマークとなる建物                   |
| その他