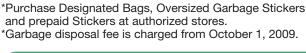

#### The fee-based program for household garbage disposal began on October 1, 2009.

Nagano City introduced a fee-based program for household garbage disposal, aiming for a reduction of garbage, more aggressive separation for recycling, and a fairer charge for disposal volume. By purchasing Designated Bags and Oversized Garbage Stickers, city residents will help cover the costs of Burnable Garbage and Non-burnable Garbage disposal.