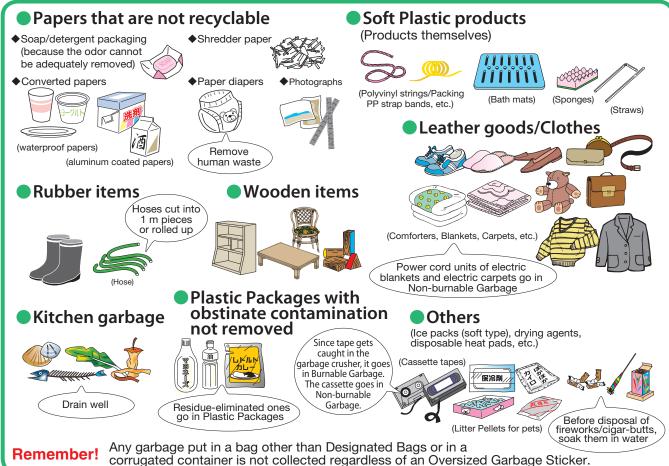

#### Separate your garbage into the following eight categories:

- 1. Burnable Garbage 2. Non-Burnable Garbage 3. Plastic Packages 4. Papers 5. Cans
- 6. Bottles & Dry-Cell Batteries 7. Plastic Bottles 8. Yard Waste
- ◆Ask community officers, residential superintendents, or your neighbors about the location of disposal sites.
- \*Burnable and Non-Burnable Garbage as well as Plastic Packages need to be put in designated bags. Disposal fees are included in the price of bags for Burnable and Non-Burnable Garbage.
- ◆Burnable and Non-Burnable Garbage that does not fit in designated bags requires an Oversized Garbage Sticker (size restrictions apply).
- ◆Items will not be picked up if the rules are not followed.