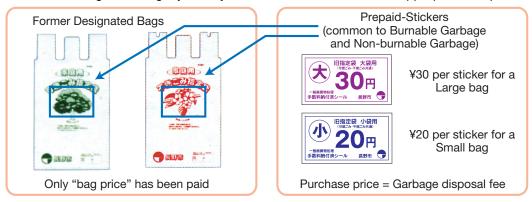

#### Separate your garbage into the following eight categories:

- 1. Burnable Garbage 2. Non-Burnable Garbage 3. Plastic Packages 4. Papers 5. Cans
- 6. Bottles & Dry-Cell Batteries 7. Plastic Bottles 8. Yard Waste
- ◆Ask community officers, residential superintendents, or your neighbors about the location of disposal sites.
- \*Burnable and Non-Burnable Garbage as well as Plastic Packages need to be put in designated bags. Disposal fees are included in the price of bags for Burnable and Non-Burnable Garbage.
- ◆Burnable and Non-Burnable Garbage that does not fit in designated bags requires an Oversized Garbage Sticker (size restrictions apply).
- ◆Items will not be picked up if the rules are not followed.

#### The fee-based program for household garbage disposal began on October 1, 2009.

Nagano City introduced a fee-based program for household garbage disposal, aiming for a reduction of garbage, more aggressive separation for recycling, and a fairer charge for disposal volume. By purchasing Designated Bags and Oversized Garbage Stickers, city residents will help cover the costs of Burnable Garbage and Non-burnable Garbage disposal.