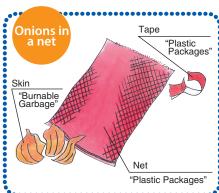

| Y | Yard trimmings<br>(up to 25 cm in diameter | Yard<br>)       | 0                  | 0          | Limited in size                                                                                            |

Some items are made of different materials depending on the manufacturers or types. Note that even the same items may be sorted into different categories depending on the materials.

Contact the Nagano City Recycle Center (25 026-221-5316) or the Living Environment Management Section (25 026-224-7635/026-224-5035) if you are unsure about separation.

### **Examples of separation**











Please note that even if items are the same type of item, they may be separated differently based on their

### Go to Recycle Plaza

Furniture, bicycles, daily goods, and other items at home that you do not use anymore but are still in good condition... Before you throw them out, contact Recycle Plaza (see the Guide Map on page 14)

#### Recycle Hiroba (Recycling of items no longer needed)

Accepts items that are still usable for free and provides them to those who are interested \*May not accept certain items based on their condition.

Furniture (chest, cupboards, sideboards, 2-tier bunks, etc.) Commodities (tableware, towels, soaps, etc.) Clothing (clothes, kimono, shoes, belts, bags, etc.) Books (independent books, pocket editions, picture book, etc.) Other (bicycles, sporting goo