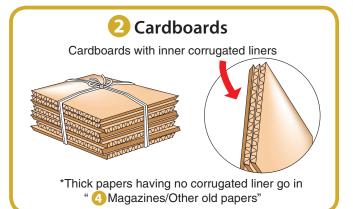

ility

Items that do not go in this category are excluded by manual sorting



Recycling plants

Plastic Packages are recycled into pallets and similar items.



Pallet: Can be used for stacking items in store rooms or for transporting large cargo

### **Disposal at Collection Sites** Recyclables

on the day indicated as 紙 (Paper) . . . . . . . . . . . Every 4 weeks collection Papers

Separate papers into four categories and tie a string crosswise and lengthwise around each item and drop-off them at collection site. (Plastic string is acceptable for tying papers. Do not use gummed tape)

Newspapers/Flyers

Flyers refer to advertising papers inserted into newspapers



Newspapers and flyers may be tied together or separately in a bundle

\*Direct-mails go in "4 Magazines/Other old papers"





\*Cartons that are silver inside go in "Burnable Garbage"

### Magazines/Other old papers

Books, notebooks, magazines, comics, catalogues, picture books, empty bags, paper sheet, wrapping papers, meno notes, postcards, business cards, strip-cut shredded paper (about 10cm in length), toilet paper core, Wrapping film core, etc.

Remove non-paper materials such as plastic holders

Slit films through which tissues are dispensed go in Plastic Packages







\*For small paper, place them in magazines or used paper boxes, etc. or put in used envelops or paper bags and tie a string around the bag.

### Attention Items that do not go in this category

The following items will not be collected as Paper. → These go in Burnable Garbage

- Used tissues and paper that is oily or still has food on