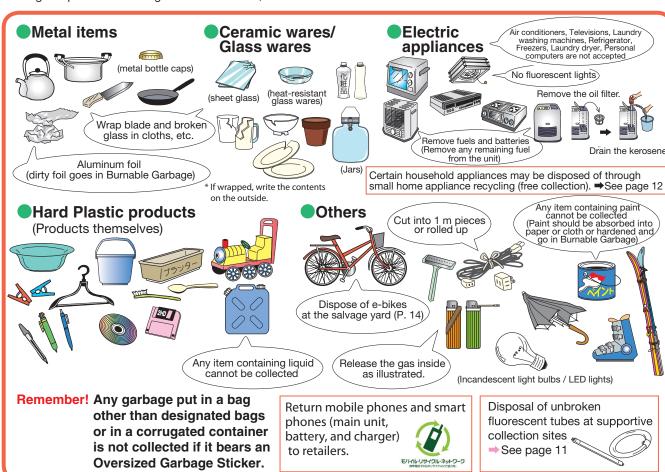

#### Separate your garbage into the following eight categories:

- 1. Burnable Garbage 2. Non-Burnable Garbage 3. Plastic Packages 4. Papers 5. Cans
- 6. Bottles & Dry-Cell Batteries 7. Plastic Bottles 8. Yard Waste
- ◆Ask community officers, residential superintendents, or your neighbors about the location of disposal sites.
- \*Burnable and Non-Burnable Garbage as well as Plastic Packages need to be put in designated bags. Disposal fees are included in the price of bags for Burnable and Non-Burnable Garbage.
- ◆Burnable and Non-Burnable Garbage that does not fit in designated bags requires an Oversized Garbage Sticker (size restrictions apply).
- ◆Items will not be picked up if the rules are not followed.