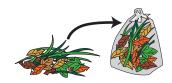

#### Separate your garbage into the following eight categories:

- 1. Burnable Garbage 2. Non-Burnable Garbage 3. Plastic Packages 4. Papers 5. Cans
- 6. Bottles & Dry-Cell Batteries 7. Plastic Bottles 8. Yard Waste
- ◆Ask community officers, residential superintendents, or your neighbors about the location of disposal sites.
- \*Burnable and Non-Burnable Garbage as well as Plastic Packages need to be put in designated bags. Disposal fees are included in the price of bags for Burnable and Non-Burnable Garbage.
- ◆Burnable and Non-Burnable Garbage that does not fit in designated bags requires an Oversized Garbage Sticker (size restrictions apply).
- ◆Items will not be picked up if the rules are not followed.