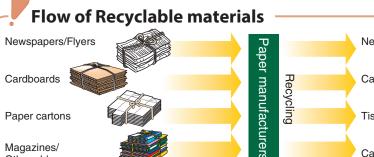

## Attention Items that do not go in this category

The following items will not be collected as Paper. → These go in Burnable Garbage

- Used tissues and paper that is oily or still has food on it
- Heat sensitive papers (FAX papers, receipts, etc.), carbon papers
- Waterproof papers (yogurt containers, processed paper cup, etc.)
- Print paper (iron print paper, papers stuffed in bags and shoes, package cushioning, etc.)
- Thermal paper (paper used for Braille, etc.)
- Soap/detergents package (because the odor is not adequately removed)
- Paper-based beverage cartons that are silver inside (aluminum laminated), such as alcoholic-sake cartons
- Photographs, photo album sheet
- Cellophane sheets and films (window seal),
- Adhesive tapes and seals (paper ones included)
- Shredder paper







Paper cartons

Magazines/ Other old papers



Newspapers, magazines, and OA papers, etc.

Cardboards

Tissue papers, toilet papers



Cake boxes, paper sheets, picture books, etc.



### **Recyclables Disposal at Collection Sites**



### **Disposal at Collection Sites** Recyclables

on the day indicated as ビン (Bottles) on the Calendar

Every 4 weeks collection

Classify into 3 colors and place them directly into the respective color containers matching to each category.

\*Toyono district: Once a month collection at the designated collection site



# Attention Items that do not go in this category

- Ceramic wares, cosmetics bottles, empty medicine bottles (household medicine bottles go in bottles), milk-glass bottles
- Go in Non-burnable Garbage
- Go in Plastic Packages Bottle caps (p