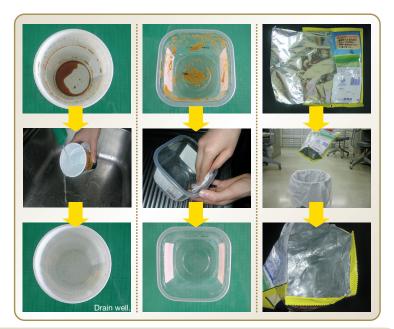

#### Separate your garbage into the following eight categories:

- 1. Burnable Garbage 2. Non-Burnable Garbage 3. Plastic Packages 4. Papers 5. Cans
- 6. Bottles & Dry-Cell Batteries 7. Plastic Bottles 8. Yard Waste
- ◆Ask community officers, residential superintendents, or your neighbors about the location of disposal sites.
- \*Burnable and Non-Burnable Garbage as well as Plastic Packages need to be put in designated bags. Disposal fees are included in the price of bags for Burnable and Non-Burnable Garbage.
- ◆Burnable and Non-Burnable Garbage that does not fit in designated bags requires an Oversized Garbage Sticker (size restrictions apply).
- ◆Items will not be picked up if the rules are not followed.