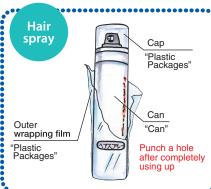

Cans,

**Plastic Bottles** 

▶ P. 6

Bottles, **Dry Cell Batteries** 

Yard Waste **▶** P.8

**▶** P.7

Burnable Garbage **P.9** 

Non-burnable Garbage ► **P.10** 