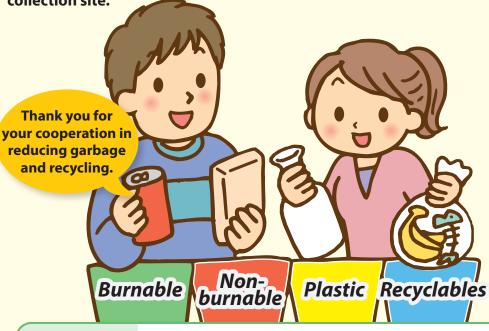

# **Three Basic Disposal Rules -**

Guidelines

Separate according to the rules in this booklet.

By 8:00 on the morning of collection day
Put items out at the disposal site in your area

Collection sites are cleaned-up and managed by each local community. Garbage and Recyclables shall be dropped off only at the designated collection site.

#### Separate your garbage into the following eight categories:

- 1. Burnable Garbage 2. Non-Burnable Garbage 3. Plastic Packages 4. Papers 5. Cans
- 6. Bottles & Dry-Cell Batteries 7. Plastic Bottles 8. Yard Waste
- ◆Ask community officers, residential superintendents, or your neighbors about the location of disposal sites.
- \*Burnable and Non-Burnable Garbage as well as Plastic Packages need to be put in designated bags. Disposal fees are included in the price of bags for Burnable and Non-Burnable Garbage.
- ◆Burnable and Non-Burnable Garbage that does not fit in designated bags requires an Oversized Garbage Sticker (size restrictions apply).
- ◆Items will not be picked up if the rules are not followed.