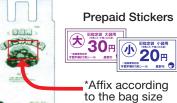

#### Separate your garbage into the following eight categories:

- 1. Burnable Garbage 2. Non-Burnable Garbage 3. Plastic Packages 4. Papers 5. Cans
- 6. Bottles & Dry-Cell Batteries 7. Plastic Bottles 8. Yard Waste
- ◆Ask community officers, residential superintendents, or your neighbors about the location of disposal sites.
- \*Burnable and Non-Burnable Garbage as well as Plastic Packages need to be put in designated bags. Disposal fees are included in the price of bags for Burnable and Non-Burnable Garbage.
- ◆Burnable and Non-Burnable Garbage that does not fit in designated bags requires an Oversized Garbage Sticker (size restrictions apply).
- ◆Items will not be picked up if the rules are not followed.

#### The fee-based program for household garbage disposal began on October 1, 2009.

Nagano City introduced a fee-based program for household garbage disposal, aiming for a reduction of garbage, more aggressive separation for recycling, and a fairer charge for disposal volume. By purchasing Designated Bags and Oversized Garbage Stickers, city residents will help cover the costs of Burnable Garbage and Non-burnable Garbage disposal.