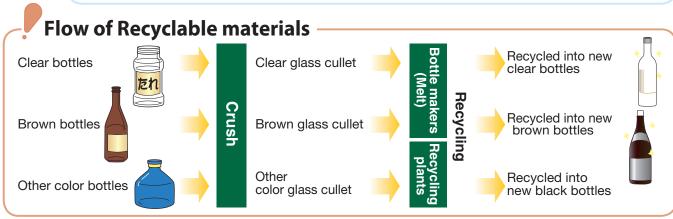

Cans,

**Plastic Bottles** 

▶ P. 6

Bottles, **Dry Cell Batteries** 

Yard Waste **▶** P.8

**▶** P.7

Burnable Garbage **P.9** 

Non-burnable Garbage ► **P.10** 