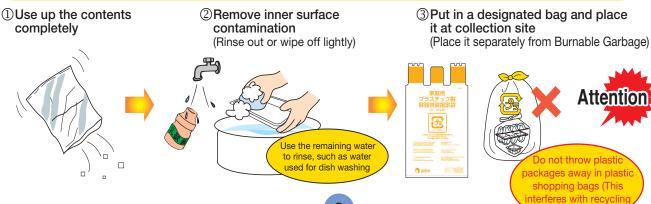

for a household receiving welfare benefit. For details, contact the Living Assistance Section (026-224-7529). Not for household garbage that cannot be left at disposal sites when admitted to an institution.

### **Disposal at Collection Sites** Recyclables







Look for this recycling symbol!

Put them in a designated bag and drop off at collection site. For an item that is too large to fit in a designated bag, tie a string around it and directly dispose of them (Over-sized Garbage Sticker is not required).

\*Purchase Designated bags which are available at any retailer who is authorized to sell them by the City (supermarkets, drug stores, home improvement centers, etc.)

Max dimensions of an item that you may place at your local garbage collection site are about 1 m x 50 cm x 50 cm.





### **Recyclables Disposal at Collection Sites**

#### **Level of Dirtiness**

Level: "Almost no odor emitting from plastic garbage that has been left for one to two weeks"

- \*Rinse the inside lightly or wipe off with a paper.
- \*Plastic items with slight residue may be disposed directly without cleaning off.
- \*Those contaminated with debris difficult to remove (needing large volume of detergent and water for removal) should go in Burnable Garbage.

Items with obstinate dirt or containing any other materials cannot be recycled



# Attention Items that do not go in this category

| Items that             |                                                    | Soft plastic items including tapes   | Polyvinyl hose, Polyvinyl string, straws, bath mats, cassette tapes, video tapes, etc.