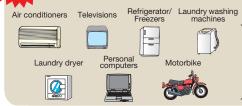

► P.13 to 14

Not Handled by the City

**Electric Appliance** Recycling

**P.15** 

Recycling of PCs and Motorbikes **▶** P.16

Reduction of Food Loss and Waste Subsidy for Household Garbage Disposal **▶** P.17