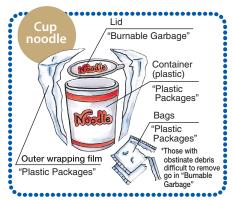

| Y | Yard trimmings<br>(up to 25 cm in diameter | Yard<br>)       | 0                  | 0          | Limited in size                                                                                            |

Some items are made of different materials depending on the manufacturers or types. Note that even the same items may be sorted into different categories depending on the materials.

Contact the Nagano City Recycle Center (25 026-221-5316) or the Living Environment Management Section (25 026-224-7635/026-224-5035) if you are unsure about separation.

### **Examples of separation**











Please note that even if items are the same type of item, they may be separated differently based on their

### Go to Recycle Plaza

Furniture, bicycles, daily goods, and other items at home that you do not use anymore but are still in good condition... Before you throw them out, contact Recycle Plaza (see the Guide Map on page 14)

#### Recycle Hiroba (Recycling of items no longer needed)

Accepts items that are still usable for free and provides them to those who are interested \*May not accept certain items based on their condition.

Furniture (chest, cupboards, sideboards, 2-tier bunks, etc.) Commodities (tableware, towels, soaps, etc.) Clothing (clothes, kimono, shoes, belts, bags, etc.) Books (independent books, pocket editions, picture book, etc.) Other (bicycles, sporting