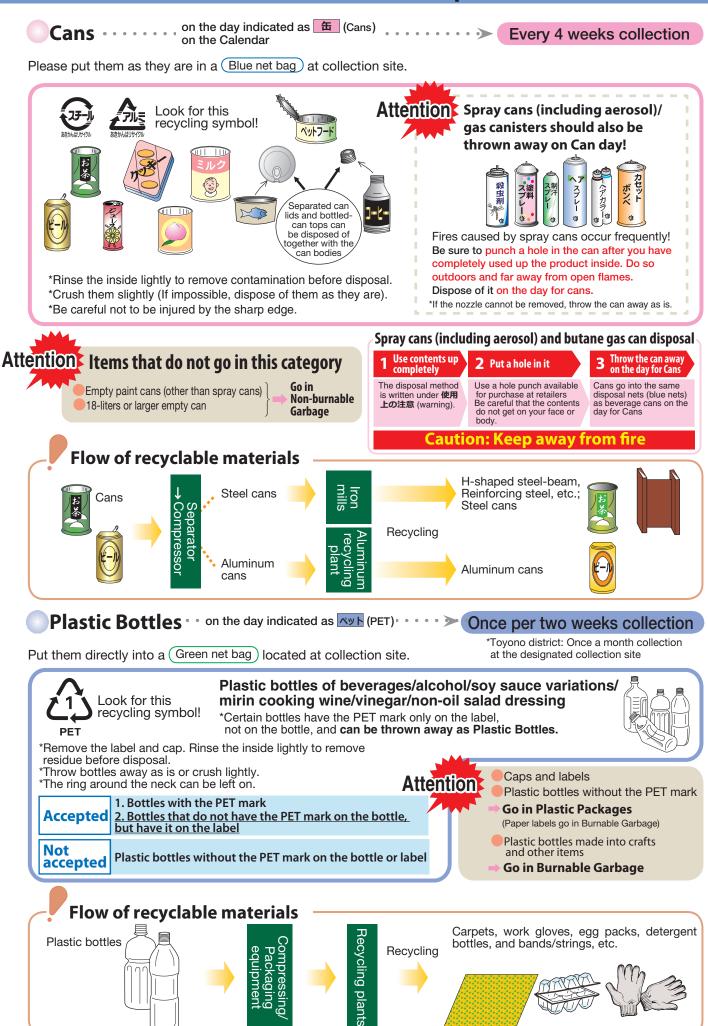

Cans,

**Plastic Bottles** 

▶ P. 6

Bottles, **Dry Cell Batteries** 

Yard Waste **▶** P.8

**▶** P.7

Burnable Garbage **P.9** 

Non-burnable Garbage ► **P.10** 