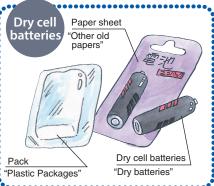

Cans,

**Plastic Bottles** 

▶ P. 6

Bottles, **Dry Cell Batteries** 

Yard Waste **▶** P.8

**▶** P.7

Burnable Garbage **P.9** 

Non-burnable Garbage ► **P.10** 