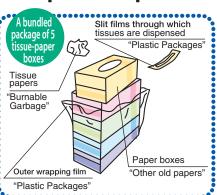

| Y | Yard trimmings<br>(up to 25 cm in diameter | Yard<br>)       | 0                  | 0          | Limited in size                                                                                            |

Some items are made of different materials depending on the manufacturers or types. Note that even the same items may be sorted into different categories depending on the materials.

Contact the Nagano City Recycle Center (25 026-221-5316) or the Living Environment Management Section (25 026-224-7635/026-224-5035) if you are unsure about separation.

### **Examples of separation**











Please note that even if items are the same type of item, they may be separated differently based on their

### Go to Recycle Plaza

Furniture, bicycles, daily goods, and other items at home that you do not use anymore but are still in good condition... Before you throw them out, contact Recycle Plaza (see the Guide Map on page 14)

#### Recycle Hiroba (Recycling of items no longer needed)

Accepts items that are still usable for free and provides them to those who are interested \*May not accept certain items based on their condition.

Furniture (chest, cupboards, sideboards, 2-tier bunks, etc.) Commodities (tableware, towels, soaps, etc.) Clothing (clothes, kimono, shoes, belts, bags, etc.) Books (independent books, pocket editions, picture book, etc.) Other (bicycles, sporting g