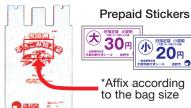

#### Separate your garbage into the following eight categories:

- 1. Burnable Garbage 2. Non-Burnable Garbage 3. Plastic Packages 4. Papers 5. Cans
- 6. Bottles & Dry-Cell Batteries 7. Plastic Bottles 8. Yard Waste
- ◆Ask community officers, residential superintendents, or your neighbors about the location of disposal sites.
- \*Burnable and Non-Burnable Garbage as well as Plastic Packages need to be put in designated bags. Disposal fees are included in the price of bags for Burnable and Non-Burnable Garbage.
- ◆Burnable and Non-Burnable Garbage that does not fit in designated bags requires an Oversized Garbage Sticker (size restrictions apply).
- ◆Items will not be picked up if the rules are not followed.