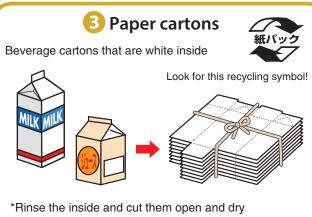

ity

Items that do not go in this category are excluded by manual sorting



Recycling plants

Plastic Packages are recycled into pallets and similar items.



Pallet: Can be used for stacking items in store rooms or for transporting large cargo

### **Disposal at Collection Sites** Recyclables

on the day indicated as 紙 (Paper) . . . . . . . . . . . Every 4 weeks collection Papers

Separate papers into four categories and tie a string crosswise and lengthwise around each item and drop-off them at collection site. (Plastic string is acceptable for tying papers. Do not use gummed tape)

Newspapers/Flyers

Flyers refer to advertising papers inserted into newspapers



Newspapers and flyers may be tied together or separately in a bundle

\*Direct-mails go in "4 Magazines/Other old papers"





\*Cartons that are silver inside go in "Burnable Garbage"

### Magazines/Other old papers

Books, notebooks, magazines, comics, catalogues, picture books, empty bags, paper sheet, wrapping papers, meno notes, postcards, business cards, strip-cut shredded paper (about 10cm in length), toilet paper core, Wrapping film core, etc.

Remove non-paper materials such as plastic holders

Slit films through which tissues are dispensed go in Plastic Packages







\*For small paper, place them in magazines or used paper boxes, etc. or put in used envelops or paper bags and tie a string around the bag.

### Attention Items that do not go in this category

The following items will not be collected as Paper. → These go in Burnable Garbage

- Used tissues and paper that is oily or still has food on it