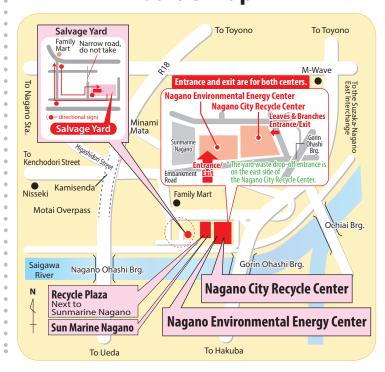

Collection Not at Disposal Sites

Sunday Recycle Disposal of Fluorescent Lights and Small Home Appliances at Collection Sites

▶ P.11 to 12

Direct Drop-off for items brought to the Recycle Center's salvage yard and that cannot be handled by the city.

► P.13 to 14

Not Handled by the City

**Electric Appliance** Recycling

**P.15** 

Recycling of PCs and Motorbikes **▶** P.16

Reduction of Food Loss and Waste Subsidy for Household Garbage Disposal **▶** P.17