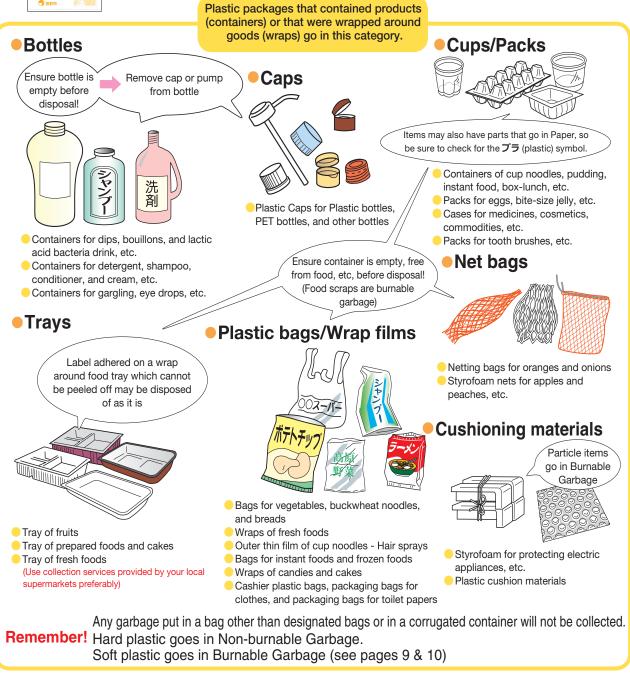

d for a household receiving welfare benefit. For details, contact the Living Assistance Section (026-224-7529). Not for household garbage that cannot be left at disposal sites when admitted to an institution.

### **Disposal at Collection Sites** Recyclables







Look for this recycling symbol!

Put them in a designated bag and drop off at collection site. For an item that is too large to fit in a designated bag, tie a string around it and directly dispose of them (Over-sized Garbage Sticker is not required).

\*Purchase Designated bags which are available at any retailer who is authorized to sell them by the City (supermarkets, drug stores, home improvement centers, etc.)

Max dimensions of an item that you may place at your local garbage collection site are about 1 m x 50 cm x 50 cm.





### **Recyclables Disposal at Collection Sites**

#### **Level of Dirtiness**

Level: "Almost no odor emitting from plastic garbage that has been left for one to two weeks"

- \*Rinse the inside lightly or wipe off with a paper.
- \*Plastic items with slight residue may be disposed directly without cleaning off.
- \*Those contaminated with debris difficult to remove (needing large volume of detergent and water for removal) should go in Burnable Garbage.

Items with obstinate dirt or containing any other materials cannot be recycled



# Attention Items that do not go in this category

| Items that             |                                                    | Soft plastic items including tapes   | Polyvinyl hose, Polyvinyl string, straws, bath mats, cassette tapes, video tapes, etc